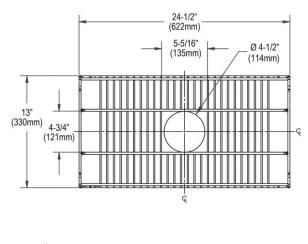

## **PRODUCT SPECIFICATIONS**

Elkay Dart Canyon Stainless Steel 24-1/2" x 13" x 4-3/8" Reversible Bottom Grid. Overall dimensions are 24-1/2" x 13" x 4-3/8".

Made of Stainless Steel

Bottom grids are:

- Custom designed to protect and cover the bottom of your sink.
- Properly positioned opening for convenient access to drain or disposer.
- Built from solid stainless steel to resist corrosion and provide years of service.

| Material:          | Stainless Steel        |
|--------------------|------------------------|
| Dimensions:        | 24-1/2" x 13" x 4-3/8" |
| Fits Bowl Size(s): | 25.88" x 14.38"        |

AMERICAN PRIDE. A LIFETIME TRADITION. Like your family, the Elkay family has values and traditions that endure. For almost a century, Elkay has been a family-owned and operated company, providing thousands of jobs that support our families and communities.