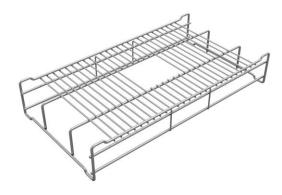

## **PRODUCT SPECIFICATIONS**

Elkay Dart Canyon Stainless Steel 24-1/2" x 13" x 4-3/8" Reversible Bottom Grid. Overall dimensions are 24-1/2" x 13" x 4-3/8".

Made of Stainless Steel

Bottom grids are:

- Custom designed to protect and cover the bottom of your sink.
- Properly positioned opening for convenient access to drain or disposer.
- Built from solid stainless steel to resist corrosion and provide years of service.

| Material:          | Stainless Steel        |
|--------------------|------------------------|
| Dimensions:        | 24-1/2" x 13" x 4-3/8" |
| Fits Bowl Size(s): | 25.88" x 14.38"        |

AMERICAN PRIDE. A LIFETIME TRADITION. Like your family, the Elkay family has values and traditions that endure. For almost a century, Elkay has been a family-owned and operated company, providing thousands of jobs that support our families and communities.