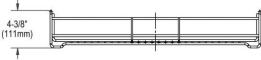

## **PRODUCT SPECIFICATIONS**

Elkay Dart Canyon Stainless Steel 24-1/2" x 13" x 4-3/8" Reversible Bottom Grid. Overall dimensions are 24-1/2" x 13" x 4-3/8".

Made of Stainless Steel

Bottom grids are:

- Custom designed to protect and cover the bottom of your sink.
- Properly positioned opening for convenient access to drain or disposer.
- Built from solid stainless steel to resist corrosion and provide years of service.

| Material:          | Stainless Steel        |
|--------------------|------------------------|
| Dimensions:        | 24-1/2" x 13" x 4-3/8" |
| Fits Bowl Size(s): | 25.88" x 14.38"        |

AMERICAN PRIDE. A LIFETIME TRADITION. Like your family, the Elkay family has values and traditions that endure. For almost a century, Elkay has been a family-owned and operated company, providing thousands of jobs that support our families and communities.